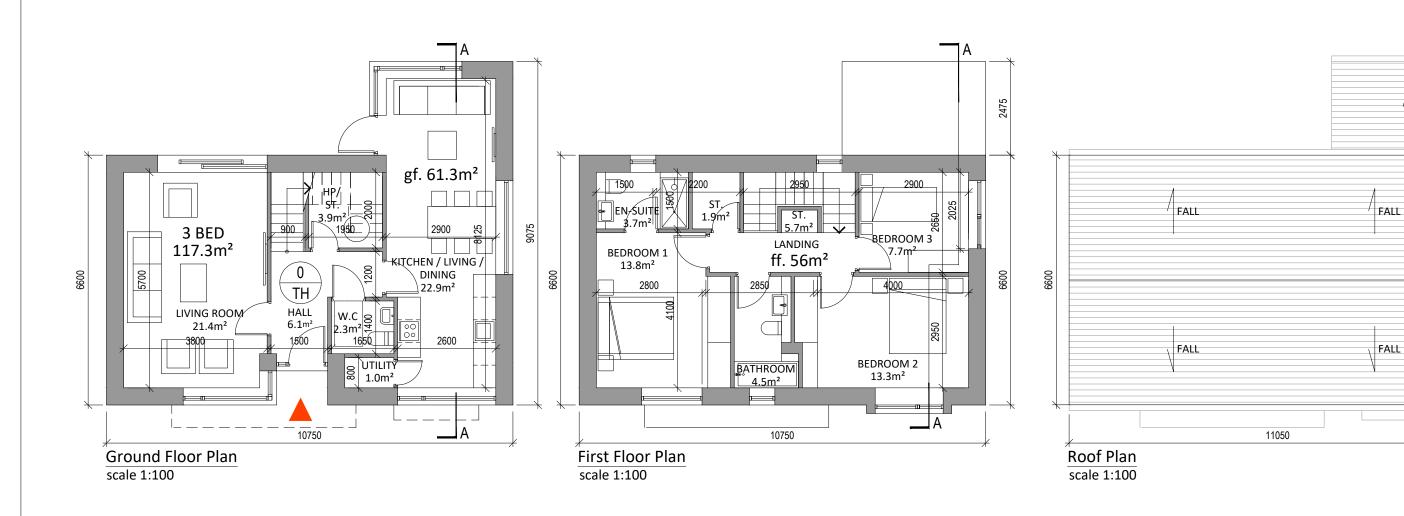

HOUSE TYPE H - Proposed Floor Plans

3 BED - 2 STOREY DETACHED a: 117.3m<sup>2</sup>

Houses are tagged to show number & type; the house number is in the top section of the tag, e.g. 115 and the house type is in the lower section of the tag, e.g. T1